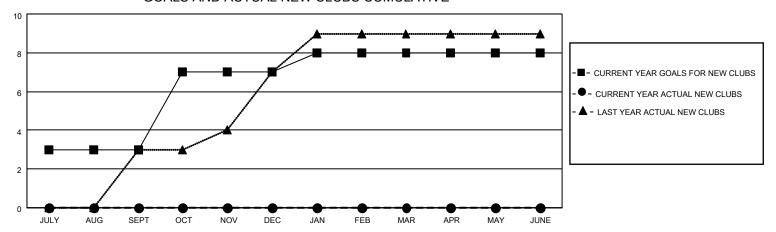

## GOALS AND ACTUAL NEW CLUBS CUMULATIVE

## MONTHLY MEMBERSHIP PROGRESS REPORT

**LOCATION REP OF BANGLADESH** 

District 315A3

Results as of: 8/31/2022

| Clubs                 |               |           |               | Members RESULTS FOR 2022-2023 |                       |                         |                                                    |
|-----------------------|---------------|-----------|---------------|-------------------------------|-----------------------|-------------------------|----------------------------------------------------|
| RESULTS FOR 2022-2023 |               |           |               |                               |                       |                         |                                                    |
| QUARTER               | NEW CLUB GOAL | NEW CLUBS | DROPPED CLUBS | QUARTER MEMB                  | ER GROWTH NET<br>GOAL | MEMBER GROWTH<br>ACTUAL | DROPPED<br>MEMBERS ACTUAL<br>(including transfers) |
| JULY/AUG/SEPT         | 3             | 0         | 1             | JULY/AUG/SEPT                 | 100                   | 8                       | 60                                                 |
| OCT/NOV/DEC           | 4             | 0         | 0             | OCT/NOV/DEC                   | 25                    | 0                       | 0                                                  |
| JAN/FEB/MAR           | 1             | 0         | 0             | JAN/FEB/MAR                   | 50                    | 0                       | 0                                                  |
| APR/MAY/JUNE          | 0             | 0         | 0             | APR/MAY/JUNE                  | 10                    | 0                       | 0                                                  |