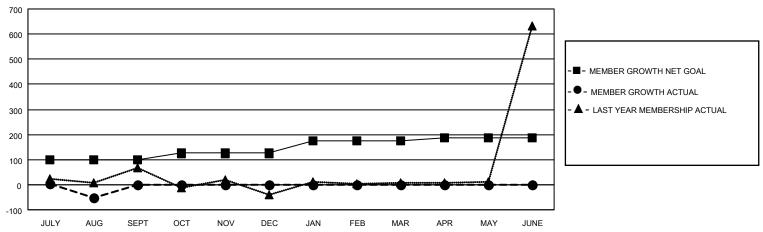

## GOALS AND ACTUAL MEMBERS CUMULATIVE

| DROPPED CLUBS: 1 |    | 4 CLUBS OF 44 ADDED 1 OR<br>MORE NEW MEMBERS | GENDER DISTRIBUTION             |                                |  |
|------------------|----|----------------------------------------------|---------------------------------|--------------------------------|--|
|                  |    | INORE NEW MEMBERS                            | MALE<br>FEMALE                  | 1,491 (76.34%)<br>462 (23.66%) |  |
| DROPPED MEMBERS  |    |                                              | NON BINARY PREFER NOT TO ANSWER | 0 (0.00%)<br>2 0 (0.00%)       |  |
| DECEASED         | 0  |                                              | THE EKNOT TO ANOWER             | 0 (0.0070)                     |  |
| CLUB CANCELLED   | 58 | CLICK HERE FOR CUMULATIVE                    | TOTAL FAMILY UNIT MEMBERS       | 1,676                          |  |
| OTHER            | 2  | MEMBERSHIP DATA                              |                                 |                                |  |
| TOTAL            | 60 |                                              | FAMILY MEMBERS PAYING HAL       | LF DUES 1,297                  |  |

## MONTHLY MEMBERSHIP PROGRESS REPORT

**LOCATION REP OF BANGLADESH** 

District 315A3

Results as of: 8/31/2022

| Clubs                 |               |           |               | Members RESULTS FOR 2022-2023 |                       |                         |                                                    |
|-----------------------|---------------|-----------|---------------|-------------------------------|-----------------------|-------------------------|----------------------------------------------------|
| RESULTS FOR 2022-2023 |               |           |               |                               |                       |                         |                                                    |
| QUARTER               | NEW CLUB GOAL | NEW CLUBS | DROPPED CLUBS | QUARTER MEMB                  | ER GROWTH NET<br>GOAL | MEMBER GROWTH<br>ACTUAL | DROPPED<br>MEMBERS ACTUAL<br>(including transfers) |
| JULY/AUG/SEPT         | 3             | 0         | 1             | JULY/AUG/SEPT                 | 100                   | 8                       | 60                                                 |
| OCT/NOV/DEC           | 4             | 0         | 0             | OCT/NOV/DEC                   | 25                    | 0                       | 0                                                  |
| JAN/FEB/MAR           | 1             | 0         | 0             | JAN/FEB/MAR                   | 50                    | 0                       | 0                                                  |
| APR/MAY/JUNE          | 0             | 0         | 0             | APR/MAY/JUNE                  | 10                    | 0                       | 0                                                  |